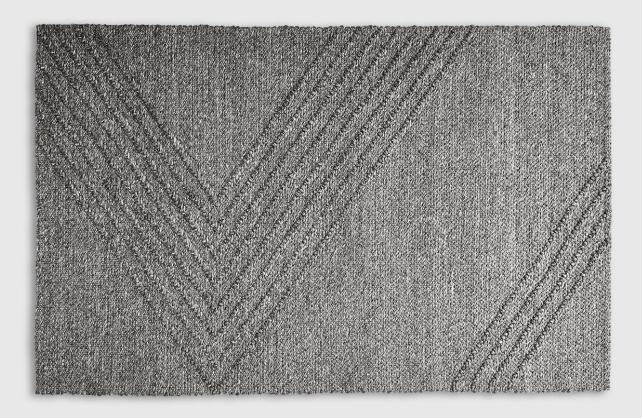

## **Avro Rug**

Charcoal

Oatmeal

Lilac

The Avro is a hand-knotted rug with a subtle textured pattern designed to create understated tonal variations. Lending to a minimalist style, the Avro creates an organic foundation for any space. The Avro name and geometric lines pay homage to the Canadian airplane design that shares its name. Handcrafted in India using New Zealand wool, it is available in two sizes and three warm neutral colorways. Perfect for entryways, living spaces and bedrooms.